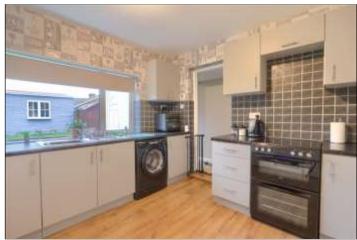

## KITCHEN - 2.84m x 3.05m (9'4" x 10')

A matt grey kitchen with stainless steel handles contrasting roll edge worktops, free standing electric cooker, plumbing for washing machine, wide plank Oak laminate flooring, storage cupboard/pantry, which opens through to a storage/utility area flowing through from the kitchen. UPVC window and door to the rear garden.