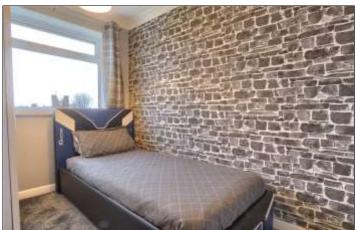

#### BEDROOM 2 - 2.62m x 2.34m (8'7" x 7'8")

Nicely pleasant room with feature wall, grey carpet, radiator and twin UPVC windows.

#### BEDROOM 3 - 2.2m x 3.05m (7'3" x 10')

A generous room with grey carpet, radiator, UPVC window overlooks the rear garden.

**TO VIEW**: Tel: 01642 285041 30-32 Station Road, Redcar, TS10 1AG