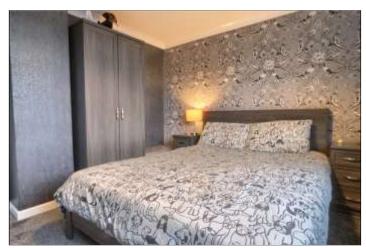

### BEDROOM 1 - 3.23m x 2.95m (10'7" x 9'8")

A freshly decorated room with feature wall and grey carpet, radiator, and UPVC window.