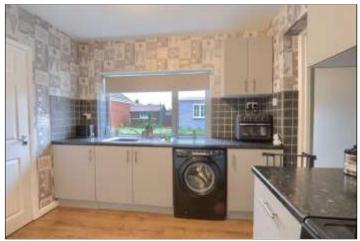

## KITCHEN - 2.84m x 3.05m (9'4" x 10')

A matt grey kitchen with stainless steel handles contrasting roll edge worktops, free standing electric cooker, plumbing for washing machine, wide plank Oak laminate flooring, storage cupboard/pantry, which opens through to a storage/utility area flowing through from the kitchen. UPVC window and door to the rear garden.