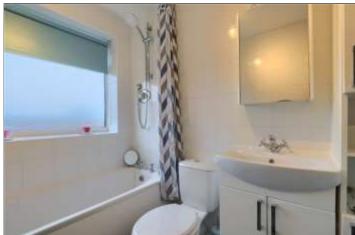

#### BATHROOM - 1.65m x 2.13m (5'5" x 7')

Fitted with a White suite with over bath thermostatic shower unit, high gloss vanity storage, fully tiled walls and contrasting tiled laminate flooring, radiator, spotlight lighting and UPVC window.