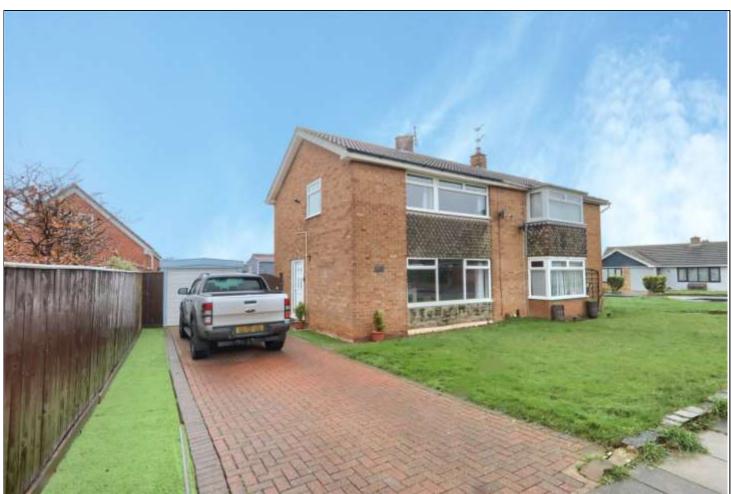

# WARWICK ROAD, REDCAR, TS10 2HB

- Three Bedroom Semi-Detached Property
- In a Sought-After Location
- 19ft. Lounge/Diner
- Nicely Presented Throughout
- Huge Scope for Further Development
- Generous Gardens
- Garage
- NO CHAIN SALE

Offers Over £189,950

Offered for sale with no chain this well-presented family home is located within the highly sought-after area of Redcar.

The property has spacious rooms throughout including a 19ft lounge/diner and three good sized bedrooms. Good location for schooling, transport links and amenities. Early viewings are encouraged.

**EXTERNAL** - The front of this semi-detached home benefits for a lawned frontage with a generous blocked paved driveway with parking for numerous vehicles, leading to a concrete sectional garage with up and over door, power and light. There is a gated access to the rear garden. A fantastic spacious rear garden laid to lawn with paved patio areas, outside tap, storage shed measure 9'8 x 7'8 with power and light. There is a further structure measuring 13' x 13' with power and light, UPVC window and door with potential for conversion.