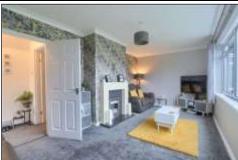

#### LOUNGE/DINER - 6m x 3m (19'8" x 9'10")

A light and bright room with decorative fire surround with marble insert and gas fire, feature wall, grey carpet, radiator, UPVC window overlooks the front garden.