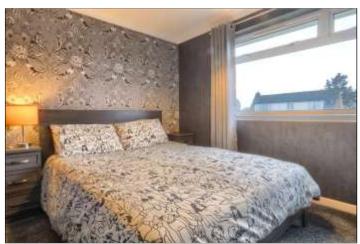

### BEDROOM 1 - 3.23m x 2.95m (10'7" x 9'8")

A freshly decorated room with feature wall and grey carpet, radiator, and UPVC window.