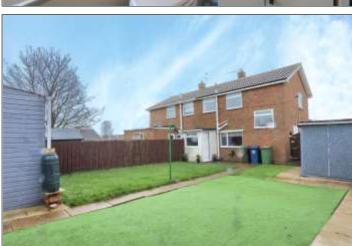

**EXTERNAL** - The front of this semi-detached home benefits for a lawned frontage with a generous blocked paved driveway with parking for numerous vehicles, leading to a concrete sectional garage with up and over door, power and light. There is a gated access to the rear garden. A fantastic spacious rear garden laid to lawn with paved patio areas, outside tap, storage shed measure 9'8 x 7'8 with power and light. There is a further structure measuring 13' x 13' with power and light, UPVC window and door with potential for conversion.