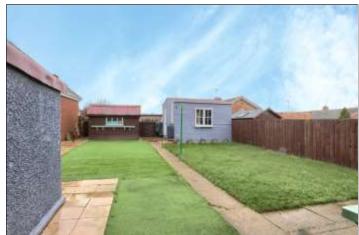

**EXTERNAL** - The front of this semi-detached home benefits for a lawned frontage with a generous blocked paved driveway with parking for numerous vehicles, leading to a concrete sectional garage with up and over door, power and light. There is a gated access to the rear garden. A fantastic spacious rear garden laid to lawn with paved patio areas, outside tap, storage shed measure 9'8 x 7'8 with power and light. There is a further structure measuring 13' x 13' with power and light, UPVC window and door with potential for conversion.