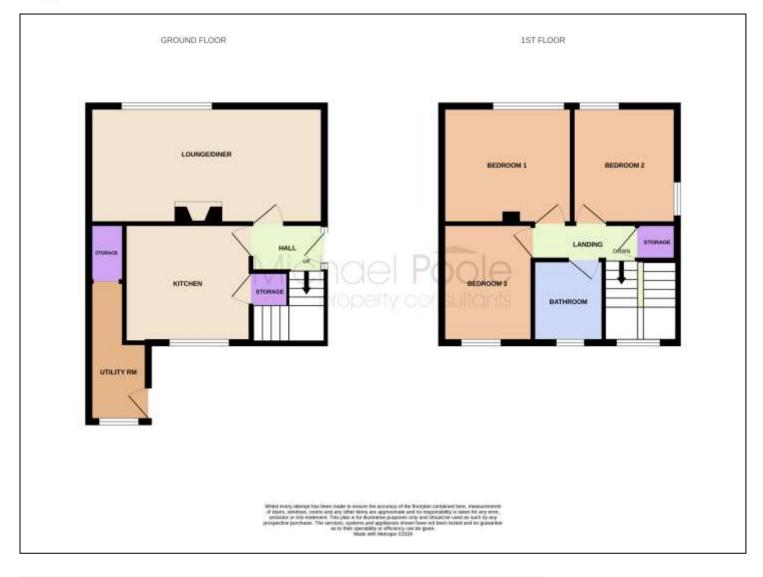

### **GROUND FLOOR**

#### HALL - 1.85m x 1.22m (6'1" x 4')

Entering by a part glazed UPVC door with twin side lights, newly laid grey carpet, radiator, doors to the kitchen and lounge/diner. Stairs to the first floor.

#### LOUNGE/DINER - 6m x 3m (19'8" x 9'10")

A light and bright room with decorative fire surround with marble insert and gas fire, feature wall, grey carpet, radiator, UPVC window overlooks the front garden.

## KITCHEN - 2.84m x 3.05m (9'4" x 10')

A matt grey kitchen with stainless steel handles contrasting roll edge worktops, free standing electric cooker, plumbing for washing machine, wide plank Oak laminate flooring, storage cupboard/pantry, which opens through to a storage/utility area flowing through from the kitchen. UPVC window and door to the rear garden.

# FIRST FLOOR

**LANDING** - Neutral décor with grey carpet, storage cupboard houses the Baxi Combi boiler.

### BEDROOM 1 - 3.23m x 2.95m (10'7" x 9'8")

A freshly decorated room with feature wall and grey carpet, radiator, and UPVC window.

#### BEDROOM 2 - 2.62m x 2.34m (8'7" x 7'8")

Nicely pleasant room with feature wall, grey carpet, radiator and twin UPVC windows.

#### BEDROOM 3 - 2.2m x 3.05m (7'3" x 10')

A generous room with grey carpet, radiator, UPVC window overlooks the rear garden.

**TO VIEW**: Tel: 01642 285041 30-32 Station Road, Redcar, TS10 1AG

#### BATHROOM - 1.65m x 2.13m (5'5" x 7')

Fitted with a White suite with over bath thermostatic shower unit, high gloss vanity storage, fully tiled walls and contrasting tiled laminate flooring, radiator, spotlight lighting and UPVC window.