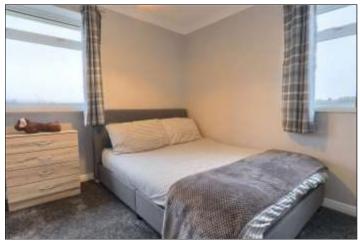

### BEDROOM 1 - 3.23m x 2.95m (10'7" x 9'8")

A freshly decorated room with feature wall and grey carpet, radiator, and UPVC window.

#### BEDROOM 2 - 2.62m x 2.34m (8'7" x 7'8")

Nicely pleasant room with feature wall, grey carpet, radiator and twin UPVC windows.

#### BEDROOM 3 - 2.2m x 3.05m (7'3" x 10')

A generous room with grey carpet, radiator, UPVC window overlooks the rear garden.

**TO VIEW**: Tel: 01642 285041 30-32 Station Road, Redcar, TS10 1AG