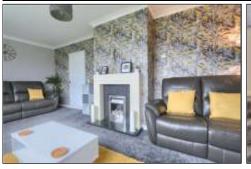

#### LOUNGE/DINER - 6m x 3m (19'8" x 9'10")

A light and bright room with decorative fire surround with marble insert and gas fire, feature wall, grey carpet, radiator, UPVC window overlooks the front garden.